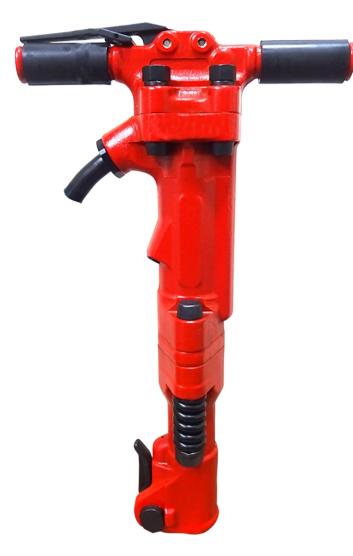

## **RMT (TPB) 60 PAVING BREAKER**

**Contruction / Demolition Tools** 

Working Tools

Lubricator

## What is good about it?

- Light to medium construction
- Utility and plant maintenance work such as demolition of floors, pavements and road surface
- Bridge deck jobs

## Where it is used?

- Light to medium construction
- Utility and plant maintenance work such as demolition of floors, pavements and road surface
- Bridge deck jobs

## **Specification**

| RMT (TPB) 60 |                                                                                                |
|--------------|------------------------------------------------------------------------------------------------|
| 31.5 kg      | 69 lb                                                                                          |
| 645 mm       | 25″                                                                                            |
| 27 l/s       | 58 cfm                                                                                         |
| 1400         |                                                                                                |
| 57.15 mm     | 2.25"                                                                                          |
| 100 mm       | 4"                                                                                             |
| 19 mm        | 3⁄4"                                                                                           |
| 32 x 160 mm  | 1¼" x 6¼"                                                                                      |
| 28 x 160 mm  | 11⁄8" x 6¼"                                                                                    |
| La           | tch                                                                                            |
|              | 31.5 kg<br>645 mm<br>27 l/s<br>14<br>57.15 mm<br>100 mm<br>19 mm<br>32 x 160 mm<br>28 x 160 mm |